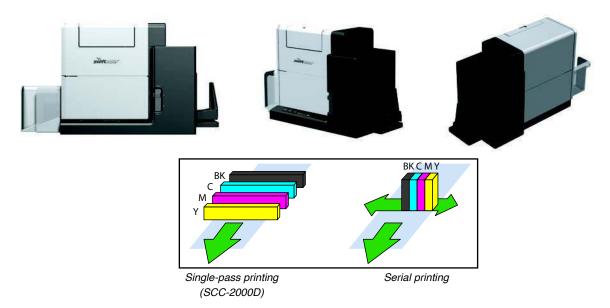

## **Features**

- High quality. 1200dpi
- Single-pass printhead architecture
- Desktop and compact
- High Speed (50 cards/min)

## **Product Specifications**

| SCC-2000D                       |                                                                          |
|---------------------------------|--------------------------------------------------------------------------|
| Print Technology                | Ink jet (single pass printing)                                           |
| Type of Ink                     | Dye based ink                                                            |
| Print Color                     | 4 color (Bk, C, M, Y)                                                    |
| Dimensions (W x D x H)          | 15.4 (W) x 7.0 (H) x 11.0 (D) inches                                     |
|                                 | 391 (W) x 178 (H) x 280 (D) mm (excluding eject tray)                    |
| Weight                          | Approx. 15.43 lbs. (7kg) Net                                             |
| Print Resolution                | 1200dpi x 1200dpi                                                        |
| Print Heads                     | 4                                                                        |
| Maximum print speed             | 50 sheets / minute                                                       |
| Media Size                      | Business Cards                                                           |
|                                 | CR80 Cards (55 x 91mm)                                                   |
|                                 | 1 Long Length Card (2.1 x 6.7 inch) (55 x 172 mm)                        |
| Margin                          | Top and bottom: 0.01 inch (0.3mm), right and left: 0.01 inch (0.3mm)     |
| Type of Media                   | Inkjet coated paper, plastic card                                        |
| Media Thickness                 | (Paper Card) 0.08 ~0.15, 0.3 inches (210~370, 760 μm)                    |
|                                 | (Plastic Card) 0.15 ~0.23, 0.3 inches (394~604, 760 μm)                  |
| Media feeding/ejecting capacity | 250 sheets (business card)                                               |
|                                 | 100 sheets (plastic card (604 μm thickness)                              |
| Interface                       | USB2.0 High Speed, Giga Bit Ethernet                                     |
| OS                              | Windows7 (32, 64 bit), Windows 8 (32, 64 bit), Windows Server 2008, 2012 |
| Ink Cartridges                  | 14ml for each color                                                      |